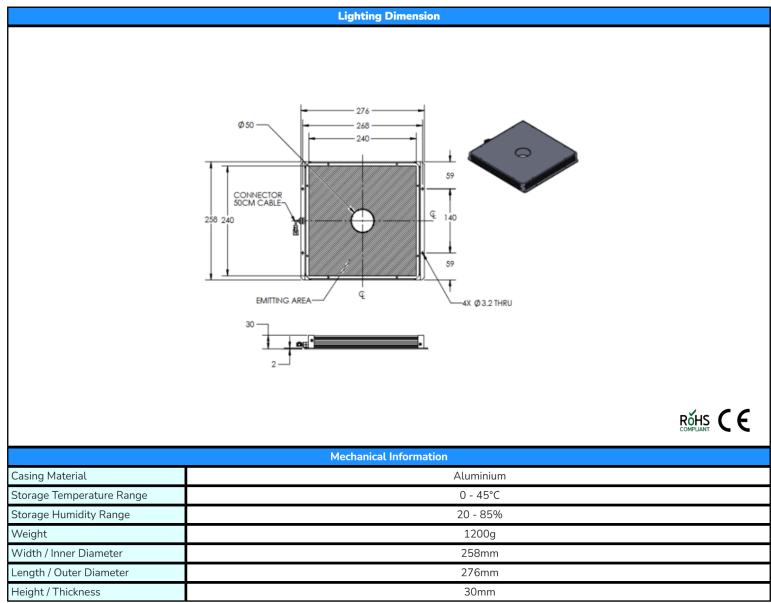

### LTPVZE240X240D50-X-B-24V





### LTPVZE240X240D50-X-B-24V

|                                             |